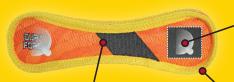

## SQUEAKER SAFETY POCKETS

When possible, squeakers are sewn inside protective pouches for your dog's safety.

Please read other side for more instructions.

### SUPER TOUGH WOVEN MESH MAT

The 1st layer (outer) is made from plastic coated polyester fibers that are woven into a thick mat for durability. The outer layer is equally as thick as many multi-layered durable toys. The 2<sup>nd</sup> layer (inner) is polyester to make the toy even more durable. Both layers are crossstitched together.

# DURABLE WEBBING

Each edge of the DURAFORCE® toy is covered with industrial grade webbing to protect the edges and create strength. The toy is then sewn again to ensure the toy stays together in the toughest interactive play.