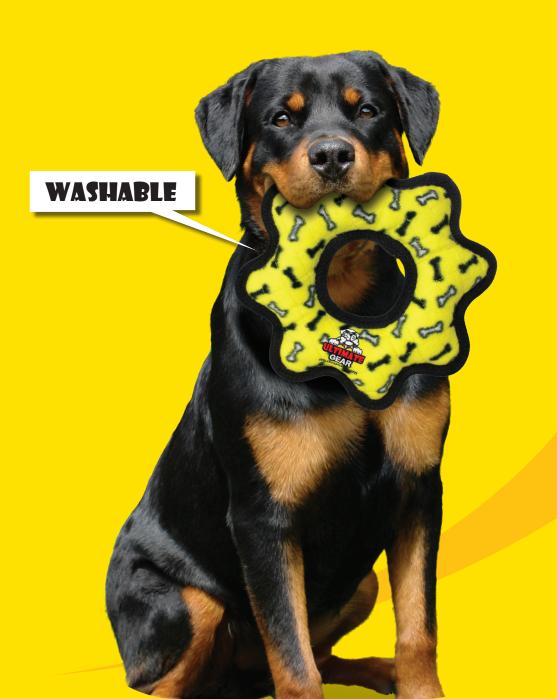

# WORLD'S TUFF'EST-SOFT DOG TOY







# CARE INSTRUCTIONS

This toy is machine washable – air dry.

# REMOVE LOOSE THREADS

Over time this toy will start to show wear. Trim loose threads or loose material to avoid accidental ingestion.

# THERE IS NO SUCH THING AS INDESTRUCTIBLE!

Tuffy's are the "World's Most Durable Soft Dog Toys" and they are built to withstand rigorous interactive play, not aggressive chewing. We use quality durable materials, but this product is still a "soft" plush dog toy that can be damaged from chewing. Care for your dog like you would your child. Do not allow your pet to swallow any part of ANY brand of dog toy.

LIMITED GUARANTEE: For defects in workmanship. To read the full details of our Limited Guarantee, please visit MYDOGTOY.com

# SEVEN ROWS OF STITCHING

Tuffy® toys can have up to 7 rows