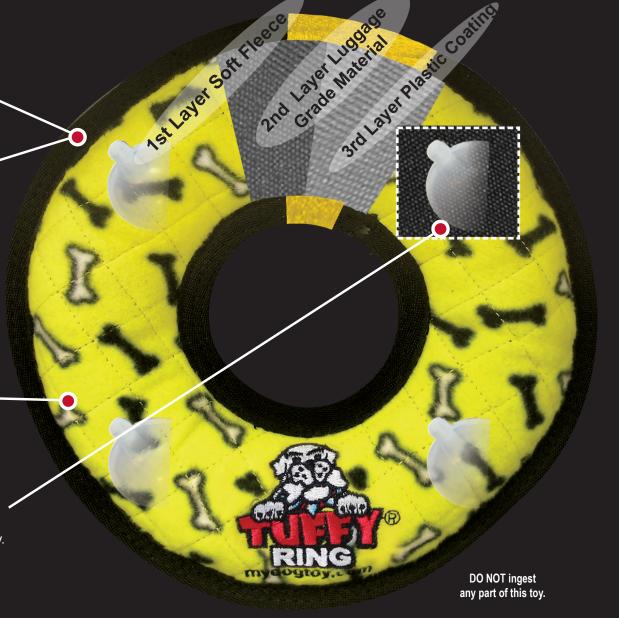

# THREE LAYERS OF MATERIAL

Tuffy® toys can have up to 3 layers of material depending on the shape, size and style of the toy. Our Ultimate series (depicted here) can have up to 2 layers of Luggage grade material. Certain layers of material are coated with a layer of plastic to hold the material fibers together. Finally, we use soft fleece for the outside layer.