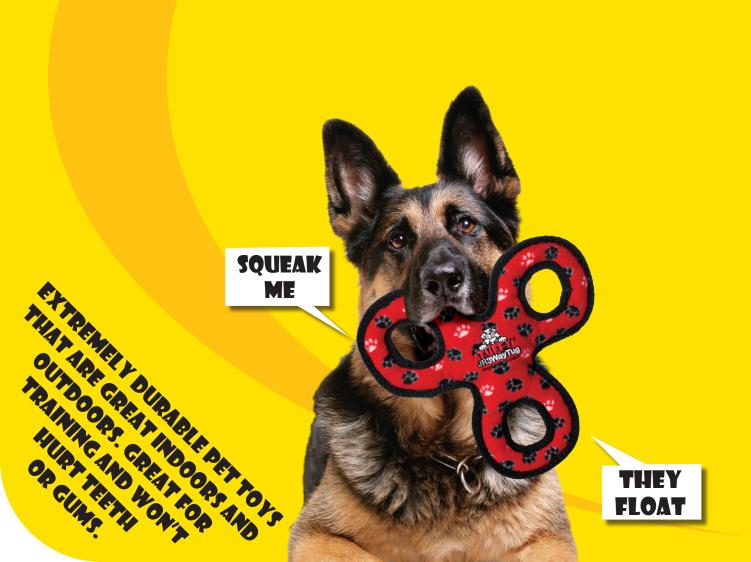

# WORLD'S TUFF'EST-SOFT DOG TOY

# THERE IS NO SUCH THING AS INDESTRUCTIBLE!

Tuffy's are the "World's Most Durable Soft Dog Toys" and they are built to withstand rigorous interactive play, not aggressive chewing. We use quality durable materials, but this product is still a "soft" plush dog toy that can be damaged from chewing. Care for your dog like you would your child. Do not allow your pet to swallow any part of ANY brand of dog toy.