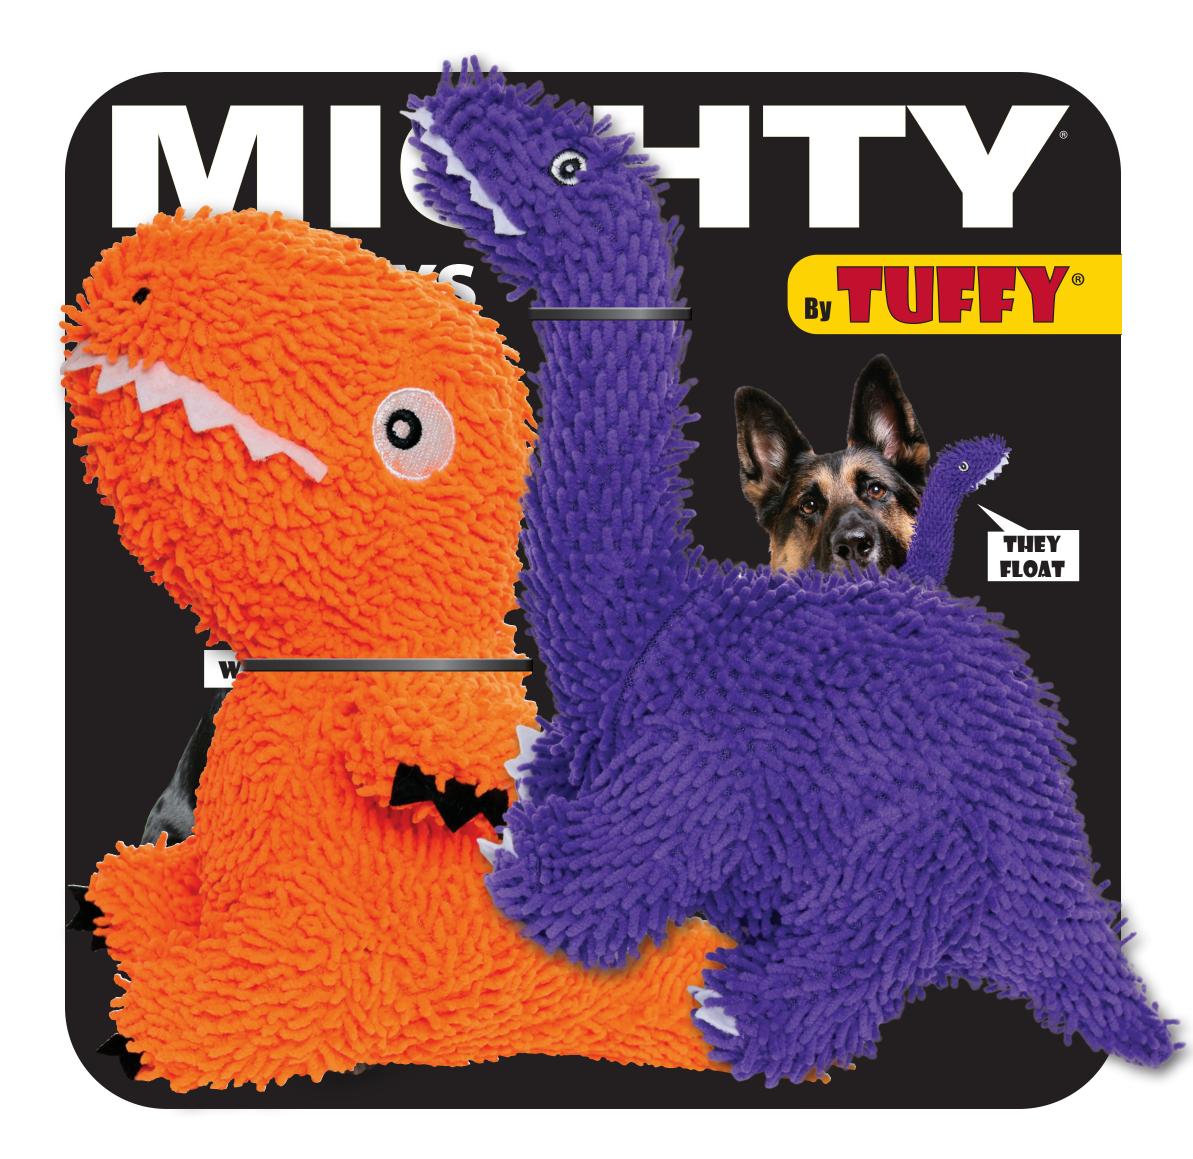

# HOW ARE THEY MADE?

## **MULTIPLE ROWS OF STITCHING**

When sewing the toy's seams together, we add webbing to the vulnerable seams to reinforce and make them stronger. This extra binding creates multiple rows of stitching to hold the seams together.

### **3 LAYERS OF MATERIAL**

Each toy starts with a hollow plastic squeaking core of balls and squeakers. The shell is soft microfiber that is reinforced with a mesh backing. Multiple layers create durability.



# **DURABLE SEAMS**

All seams are located inside the toy to discourage chewing. Vulnerable seams are protected by sewing a flexible material over the edge of the seam.

# **HIGH DURABILITY AND QUALITY**

Each toy incorporates quality materials that provide the highest level of durability.

**CARE INSTRUCTIONS** This toy is mach