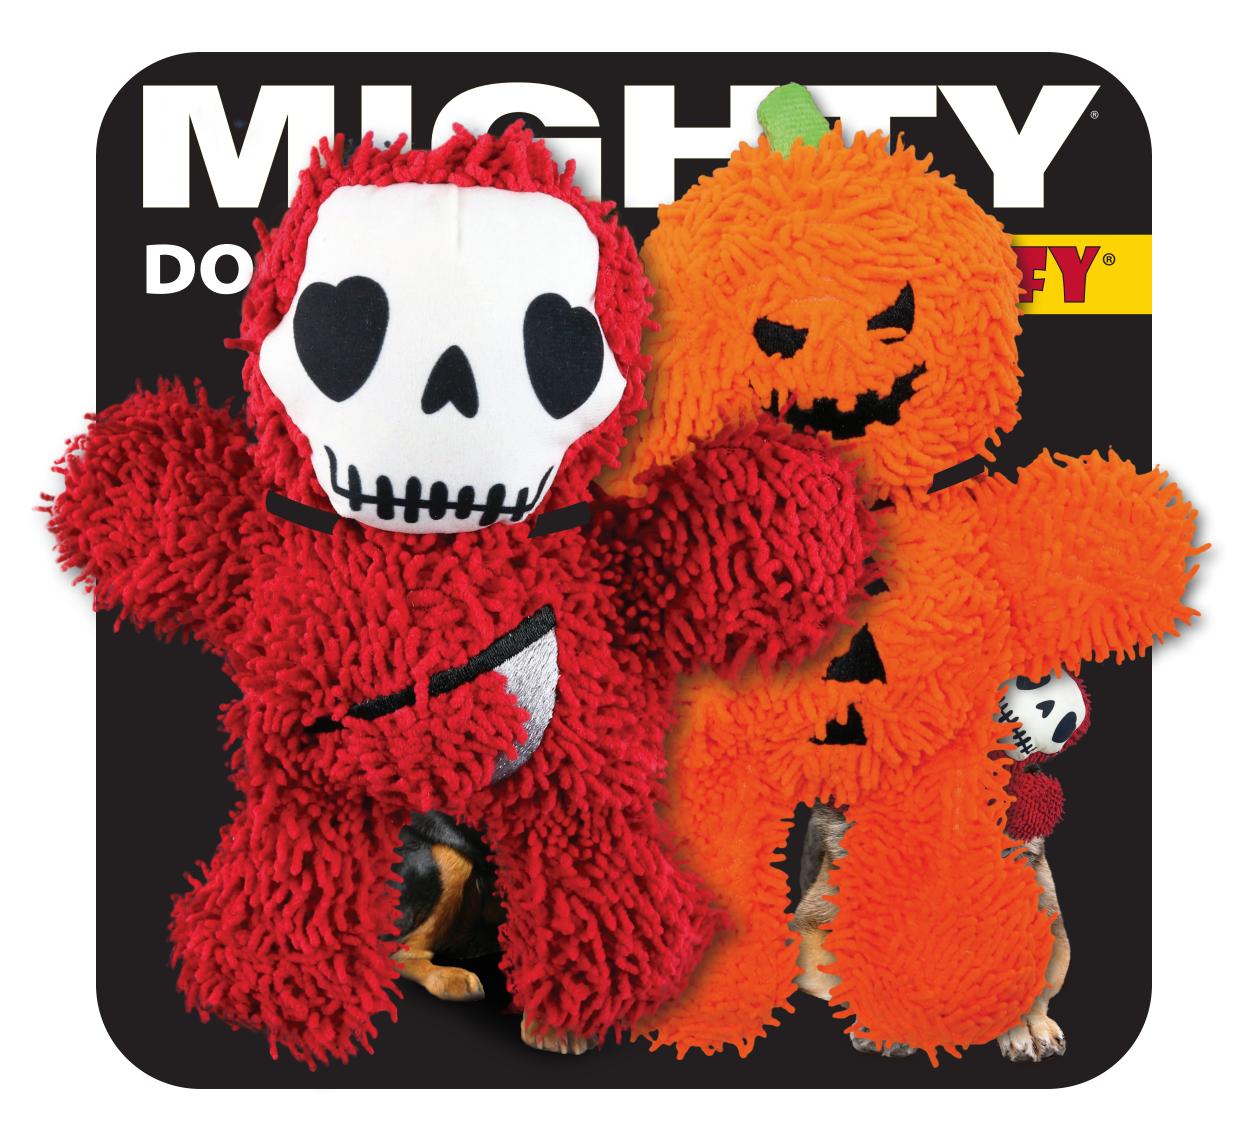

# HOW ARE THEY MADE?

# **MULTIPLE ROWS OF STITCHING**

When sewing the toy's seams together, we add webbing to the vulnerable seams to reinforce and make them stronger. This extra binding creates multiple rows of stitching to hold the seams together.

## **3 LAYERS OF MATERIAL**

Each toy starts with a hollow plastic squeaking core of balls and squeakers. The shell is soft microfiber that is reinforced with a mesh backing. Multiple layers create durability.

# **DURABLE SEAMS**

All seams are located inside the toy to discourage chewing. Vulnerable seams are protected by sewing a flexible material over the edge of the seam.

# **HIGH DURABILITY AND QUALITY**

Each toy incorporates quality materials that provide the highest level of durability.

**CARE INSTRUCTIONS** This toy is machine washable - air dry.

**REMOVE LOOSE THREADS** 

### THERE IS NO SUCH THING AS INDESTRUCTIBLE!

Our dog toys are built to withstand interactive play. Dog toys are NOT MEANT FOR AGGRESSIVE CHEW-ING. If your dog wants to "chew," remove the toy immediately. We use quality durable materials, but this product is still a "soft" plush dog toy that can be damaged from chewing.