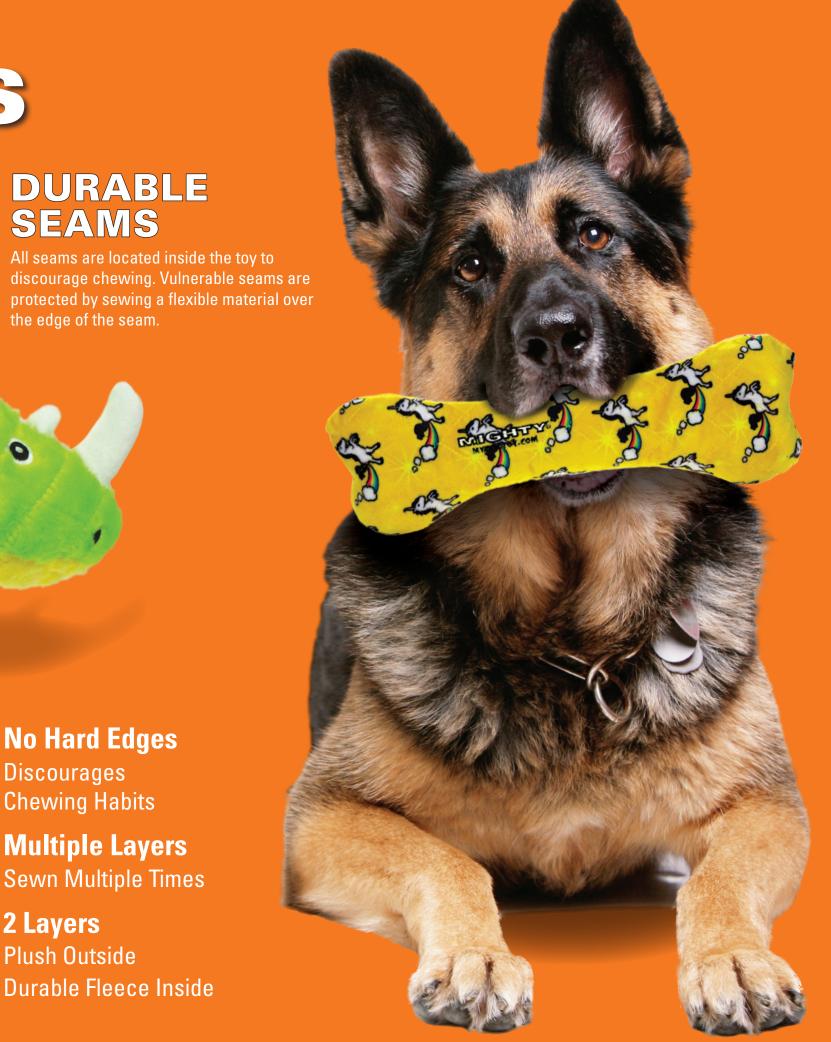

## DogToys

ROWS OF STITCHING

All material seams have multiple rows of stitching, are covered with a layer of soft, flexible material and sewn together with more rows of stitching, creating a soft and durable toy with no hard edges!

LAYERS OF MATERIAL

Outside layer is made of a tight-woven sherpa-style fleece – the result is good flexibility with high durability. Inside material is made of tight-woven brushed fleece of the heaviest weight and highest durability.

- ✓ No Hard Edges
  - Discourages **Chewing Habits**

DURABLE SEAMS

the edge of the seam.

- ✓ Multiple Layers Sewn Multiple Times
- ✓ 2 Layers Plush Outside Durable Fleece Inside