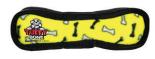

T-M-R-YB Tuffy Medium Ring Yellow 1.6"X 8.9" x 8.9"

T-M-B-YB Tuffy Medium Bone Yellow 2" x 11" x 3.5"