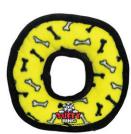

T-M-R-YB Tuffy Medium Ring Yellow 1.6"X 8.9" x 8.9"

T-M-B-YB Tuffy Medium Bone Yellow 2" x 11" x 3.5"