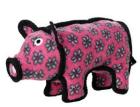

T-FF-Banana Tuffy Funny Food 2 In 1 Banana 2.4" x 3.5" x 8.7"

T-JR-BY-Rabbit-Brn Tuffy Junior Barnyard Rabbit Brown 3" x 11" x 6"

T-JR-BY-Pig Tuffy Junior Barnyard Pig 3.8" x 8.9" x 5.2"

T-JR-3WT-YB Tuffy Junior 3 Way Tug Yellow 2" x 10.5" x 10.2"