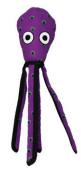

T-OC-Lobster Tuffy Ocean Creatures Lobster 2.5" x 7.6" x 10.5"

T-OC-Shark-EM Tuffy Ocean Creatures Shark 5.4" X 8.6" x 14.6"

T-OC-Squid-PR Tuffy Ocean Creatures Squid Purple

T-DS-Phrog-Leap Tuffy Phrog Leap 2.5" x 8" x 12.3"