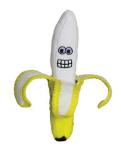

T-FF-Banana Tuffy Funny Food 2 In 1 Banana 2.4" x 3.5" x 8.7"

T-JR-BY-Rabbit-Brn Tuffy Junior Barnyard Rabbit Brown 3" x 11" x 6"

T-JR-BY-Pig Tuffy Junior Barnyard Pig 3.8" x 8.9" x 5.2"

T-JR-3WT-YB Tuffy Junior 3 Way Tug Yellow 2" x 10.5" x 10.2"