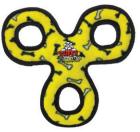

T-FF-Banana Tuffy Funny Food 2 In 1 Banana 2.4" x 3.5" x 8.7"

T-JR-BY-Rabbit-Brn Tuffy Junior Barnyard Rabbit Brown 3" x 11" x 6"

T-JR-BY-Pig Tuffy Junior Barnyard Pig 3.8" x 8.9" x 5.2"

T-JR-3WT-YB Tuffy Junior 3 Way Tug Yellow 2" x 10.5" x 10.2"