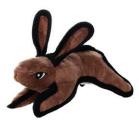

T-FF-Banana Tuffy Funny Food 2 In 1 Banana 2.4" x 3.5" x 8.7"

T-JR-BY-Rabbit-Brn Tuffy Junior Barnyard Rabbit Brown 3" x 11" x 6"

T-JR-BY-Pig Tuffy Junior Barnyard Pig 3.8" x 8.9" x 5.2"

T-JR-3WT-YB Tuffy Junior 3 Way Tug Yellow 2" x 10.5" x 10.2"