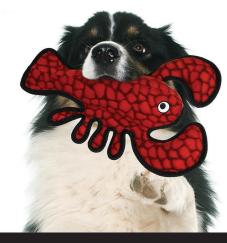

T-OC-Lobster Tuffy Ocean Creatures Lobster 2.5" x 7.6" x 10.5"

T-OC-Shark-EM Tuffy Ocean Creatures Shark 5.4" X 8.6" x 14.6"

T-OC-Squid-PR Tuffy Ocean Creatures Squid Purple

T-DS-Phrog-Leap Tuffy Phrog Leap 2.5" x 8" x 12.3"