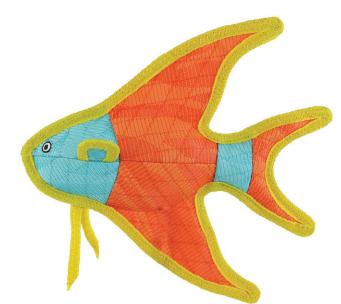

## **DURAFORCE ANGEL FISH ORANGE**

DFC-Fish-Angel-O UPC: 180181031090 Wholesale : \$12.02 / MSRP: \$24.49 MAP: \$19.99 Tuff Scale : 8 Dimensions : 11.4" x 1.6" x 11.4"