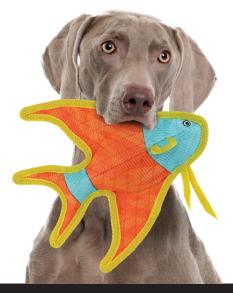

## DURAFORCE ANGEL FISH DOG TOYS – AVAILABLE IN 2 SIZES!



## **IN STOCK NOW**

## **DURAFORCE ANGEL FISH ORANGE**

DFC-Fish-Angel-O UPC: 180181031090 Wholesale : \$12.02 / MSRP: \$24.49 MAP: \$19.99 Tuff Scale : 8 Dimensions : 11.4" x 1.6" x 11.4"



## AVAILABLE MID-NOVEMBER DURAFORCE JUNIOR ANGEL FISH ORANGE

DFCJR-Fish-Angel-O UPC: 180181032363 Wholesale : \$8.77 / MSRP: \$17.99 MAP: \$14.39 Tuff Scale : 8 Dimensions : 7.9" x 1.6" x 7.7"



MYDOGTOY.COM

FREE SHIPPING ON ORDERS \$100 OR MORE WITHIN THE 48 CONTIGUOUS UNITED STATES.



EMAIL YOUR ORDERS TO ORDERS@VIPPRODUCTS.COM OR FAX YOUR ORDER TO (480) 704-2119 | QUESTIONS? CALL (480) 704-1700