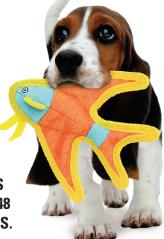

## DURAFORCE ANGEL FISH DOG TOYS – AVAILABLE IN 2 SIZES!



## **IN STOCK NOW**

## **DURAFORCE ANGEL FISH ORANGE**

DFC-Fish-Angel-O UPC: 180181031090 Wholesale : \$12.02 / MSRP: \$24.49 MAP: \$19.99 Tuff Scale : 8 Dimensions : 11.4" x 1.6" x 11.4"



## AVAILABLE MID-NOVEMBER DURAFORCE JUNIOR ANGEL FISH ORANGE

DFCJR-Fish-Angel-O UPC: 180181032363 Wholesale : \$8.77 / MSRP: \$17.99 MAP: \$14.39 Tuff Scale : 8 Dimensions : 7.9" x 1.6" x 7.7"



MYDOGTOY.COM

FREE SHIPPING ON ORDERS \$100 OR MORE WITHIN THE 48 CONTIGUOUS UNITED STATES.



EMAIL YOUR ORDERS TO ORDERS@VIPPRODUCTS.COM OR FAX YOUR ORDER TO (480) 704-2119 | QUESTIONS? CALL (480) 704-1700