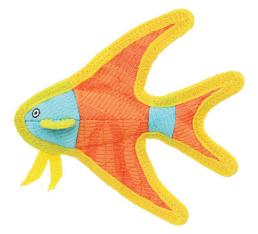

## AVAILABLE MID-NOVEMBER DURAFORCE JUNIOR ANGEL FISH ORANGE

DFCJR-Fish-Angel-O UPC: 180181032363 Wholesale : \$8.77 / MSRP: \$17.99 MAP: \$14.39 Tuff Scale : 8 Dimensions : 7.9" x 1.6" x 7.7"

MYDOGTOY.COM