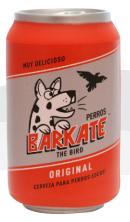

## NEW SILLY SQUEAKERS® BEER AND SODA CANS AVAILABLE NOW!

*"Barkate"* SS-BC-BK Wholesale: \$4.98 MSRP: \$9.99

"Dos Perros" SS-BC-DP Wholesale: \$4.98 MSRP: \$9.99

"Pawsifico Perro" SS-BC-PP Wholesale: \$4.98 MSRP: \$9.99