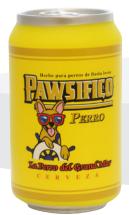

## NEW SILLY SQUEAKERS® BEER AND SODA CANS AVAILABLE NOW!

*"Barkate"* SS-BC-BK Wholesale: \$4.98 MSRP: \$9.99

"Dos Perros" SS-BC-DP Wholesale: \$4.98 MSRP: \$9.99

"Pawsifico Perro" SS-BC-PP Wholesale: \$4.98 MSRP: \$9.99