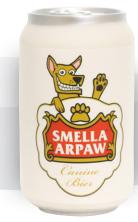

"Smella Arpaw" SS-BC-SA Wholesale: \$4.98 MSRP: \$9.99

"Canine Cola" SS-SC-CC Wholesale: \$4.98 MSRP: \$9.99

"Lucky Pup" SS-SC-LP Wholesale: \$4.98 MSRP: \$9.99

*"Mr. Slobber"* SS-SC-MS Wholesale: \$4.98 MSRP: \$9.99