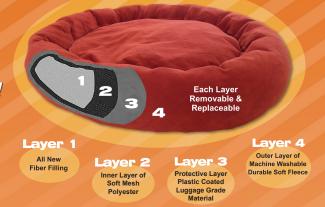

Mighty<sup>®</sup> Dog Beds are Multiple Layer Dog Beds<sup>™</sup> making them Mighty<sup>®</sup> strong!