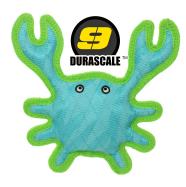

## Crab Blue-Green

DFC-Crab-T-BG Wholesale: \$9.55 Sale Price: \$7.64 MSRP: \$19.10

Crab Orange-Yellow

DFC-Crab-T-OY Wholesale: \$9.55 Sale Price: \$7.64 MSRP: \$19.10

Pig Pink-Pink

DFC-Pig-T-PP Wholesale: \$10.38 Sale Price: \$8.30 MSRP: \$20.76