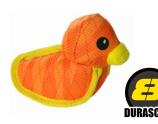

## Duck Orange-Yellow

DFC-Duck2-T-OY Wholesale: \$8.06 Sale Price: \$6.45 MSRP: \$16.11

Lizard Orange-Yellow

DFC-Lizard-T-OY Wholesale: \$10.03 Sale Price: \$8.02 MSRP: \$20.07

OUR DURAFORCE® TOYS ARE MADE WITH A DURABLE, THICK, WOVEN MATERIAL.