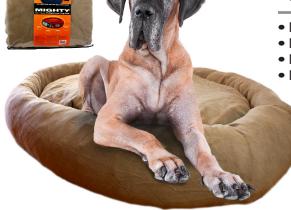

## LARGE DOG BED 42" DIAMETER (TOTAL DIMENSIONS: 32" X 42" X 6")

• Comp-Bed-L-42-Green | Sage Green dog bed

Comp-Bed-L-42-Red | Red Wine dog bed

• Comp-Bed-L-42-Tan | Desert Sand dog bed

Original Price: \$153.41