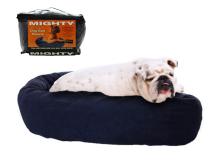

Original Price: \$46.41

**SALE PRICE: \$27.85** 

Comp-Bed-XXL-60-Blue | Midnight Blue dog bed

• Comp-Bed-XXL-60-Green | Sage Green dog bed

• Comp-Bed-XXL-60-Red | Red Wine dog bed

• Comp-Bed-XXL-60-Tan | Desert Sand dog bed