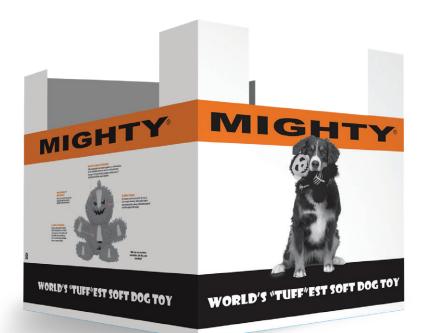

## LARGE MIGHTY MICROFIBER HALLOWEEN DOG TOY DUMP BIN

## **CHOOSE 2 TO 3 DIFFERENT SKUS TO CREATE THE DUMP BIN**

- Durable, MicroFiber dog toys made with multiple layers of material on the inside, and minimal stuffing.
- Each toy contains a durable, squeaky ball in the body and head of the toy with regular squeakers in the arms and legs.
- Seams are located on the inside of the toy and sewn with multiple rows of stitching for added durability.
- · Machine washable and they float!
- Mighty MicroFiber Toys are proven best sellers at Costco!