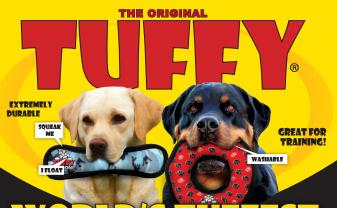

# WORLD'S TUFFEST SOFT DOG TOY™

## THERE IS NO SUCH THING AS INDESTRUCTIBLE!

Tuffy's are the "World's Most Durable Soft Dog Toys" and they are built to withstand rigorous interactive play, not aggressive chewing. We use quality durable materials, but this product is still a "soft" plush dog toy that can be damaged from chewing. Care for your dog like you would your child. Do not allow your pet to swallow any part of ANY brand of dog toy.