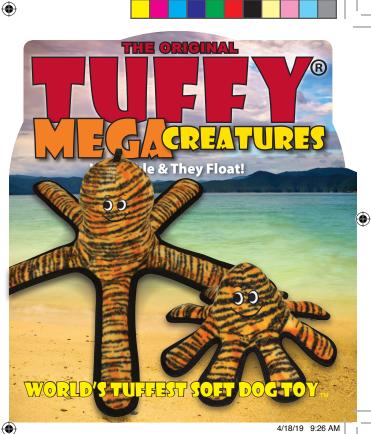

# MYDOGTOY.COM

FGARING

THE ORIGINAL

Washable & They Float!

 $( \bullet )$ 

۲