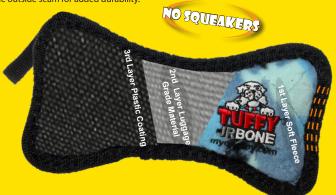

#### MUHBELAMES

Tuffy® toys are the most durable dog toys on the market! With up to 4 layers of material, our toys are bonded and sewn together multiple times. A protective webbing is sewn around the outside seam for added durability.

#### SEWN MULTIPLE TIMES

Each toy can be sewn with up to 7 different stitches making the toy stronger.

**Washable • They Float • Extremely Durable**