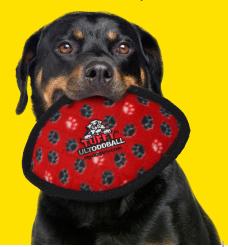

# **WORLD'S TUFFEST SOFT DOG TOY**

#### MUHBELAMES

Tuffy® toys are the most durable dog toys on the market! With up to 4 layers of material, our toys are bonded and sewn together multiple times. A protective webbing is sewn around the outside seam for added durability.