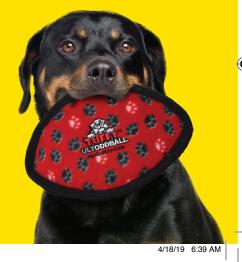

# WORLD'S TUFFEST SOFT DOG TOY

( 🏶

#### MULTIPLELAMERS

Tuffy\* toys are the most durable dog toys on the market! With up to 4 layers of material, our toys are bonded and sewn together multiple times. A protective webbing is sewn around the outside seam for added durability.

# SEWN MULTIPLE TIMES

Each toy can be sewn with up to 7 different stitches making the toy stronger.

# Washable • They Float • Extremely Durable

ayer Plastic Coating