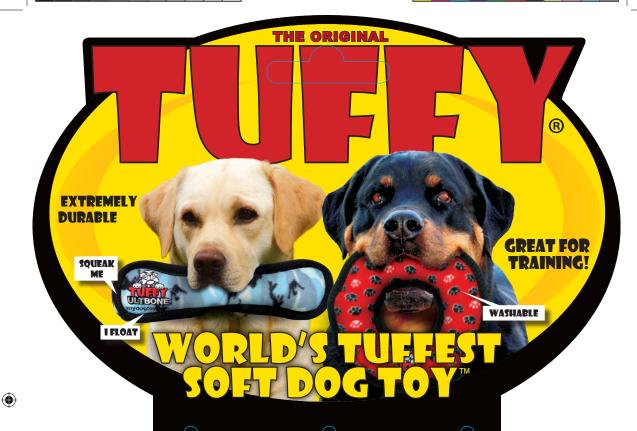

# THERE IS NO SUCH THING AS INDESTRUCTIBLE!

Tuffy's are the "World's Most Durable Soft Dog Toys" and they are built to withstand rigorous interactive play, not aggressive chewing. We use quality durable materials, but this product is still a "soft" plush dog toy that can be damaged from chewing. Care for your dog like you would your child. Do not allow your pet to swallow any part of ANY brand of dog toy.

# YOUR DOG'S SAFETY IS YOUR RESPONSIBILITY:

ALL dog toys are meant for interactive play, not for chewing. If your dog wants to "chew," remove the toy immediately and give your dog something they can digest if swallowed. Love your dog, treat them the same as a child, and NEVER let your dog ingest or swallow any part of ANY brand of dog toy. Injury may result.