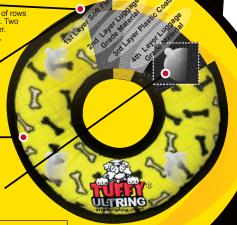

**LIMITED GUARANTEE:** For defects in workmanship. To read the full details of our Limited Guarantee, please visit MYDOGTOY.com

**MYDOGTOY.COM** 

SEVEN ROWS OF STITE!!!!!G Tuffy® toys can have up to 7 rows of stitching. The number of rows of stitching depends on the shape, size and style of the toy. Two directions of cross stitching hold the multiple layers together. Rows of stitching hold webbing around the material's edge, and the toy's parts are sewn together with up to 3 rows of stitching. When possible, a protective webbing is added around the outer edge and sewn up to 3 more times.

#### FOUR LAYERS OF MATERIAL

Tuffy® toys can have up to 4 layers of material depending on the shape, size and style of the toy. Our Ultimate series (depicted here) can have up to 2 layers of Luggage grade material. Certain layers of material are coated with a layer of plastic to hold the material fibers together. Finally, we use soft fleece for the outside layer.

#### PROTECTIVE WEBBING -

For our Ultimate series we add an additional layer of webbing, whenever possible, around the outside edge to cover the seams of the toy. This is sewn multiple times, for added durability.