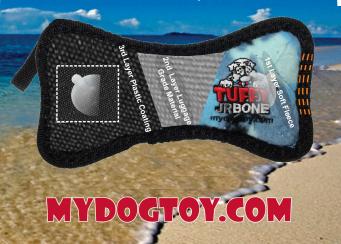

### 

Tuffy® Pet Toys are the most durable toys available. All the layers of this toy are bonded and sewn together to make one "Tuff" Layer.

### SEWN MULTIPLE TIMES

Most toys have just one seam to hold the toy together. We sew webbing around the edges of the toy and then sew the edges together to make each toy Tuff.

### SQUELLES SLEETY POCKETS

Squeakers are sewn into pouches as an added layer of safety.