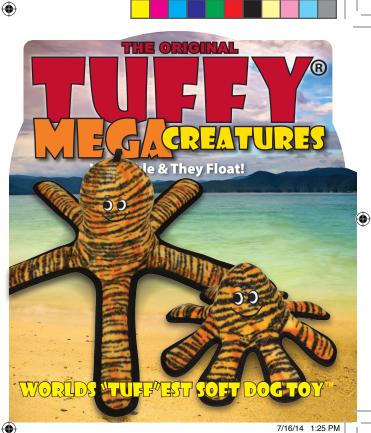

f stitching depends on the shape, size and style of the toy. Two directions of cross stitching hold the multiple layers together. Rows of stitching hold webbing around the materials edge, and the toys' parts are sewn together with up to 3 rows of stitching. When possible, a protective webbing is added around the outer edge and sewn up to 3 more times.

#### SEVEN LAYERS OF MATERIAL

Tuffy® MEGA toys can have up to 7 layers of material depending on the shape size and style of the toy. Our MEGA series (depicted here) can have up to 3 layers of Luggage grade material. Certain layers of material are coated with a layer of plastic to hold the material fibers together. Finally, we use soft fleece for the outside layer.

# MYDOGTOY.COM

THE ORIGINAL

Washable & They Float!

 $( \bullet )$ 

( )



۲