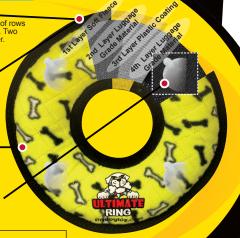

# SEVEN ROWS OF STITCHING

Tuffy® toys can have up to 7 rows of stitching. The number of rows of stitching depends on the shape, size and style of the toy. Two directions of cross stitching hold the multiple layers together. Rows of stitching hold webbing around the materials edge, and the toys' parts are sewn together with up to 3 rows of stitching. When possible, a protective webbing is added around the outer edge and sewn up to 3 more times.

#### FOUR LAYERS OF MATERIAL

Tuffye toys can have up to 4 layers of material depending on the shape size and style of the toy. Our Ultimate series (depicted here) can have up to 2 layers of Luggage grade material. Certain layers of material are coated with a layer of plastic to hold the material fibers together. Finally, we use soft fleece for the outside layer.

#### PROTECTIVE WEBBING

For our Ultimate series we add an additional layer of webbing, whenever possible, around the outside edge to cover the seams of the toy. This is sewn multiple times, for added durability.

#### SQUEAKER SAFETY POCKETS

Squeakers are sewn into material pockets inside the toy. This additional layer of safety can give you the time you need to safety remove the toy in the event your dog reaches the core of the toy.