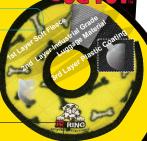

### MULTBIELAYERS

Tuffy® Pet Toys are the most durable toys available. All the layers of this toy are bonded and sewn together to make one "Tuff" Layer.

#### SEANCIANDIE LINES

We sew webbing around the edges of the toy and then sew the edges together to make each toy Tuff.

## SOUPAIGERSALETAY BOOK OF THE

Squeakers are sewn into pouches as an added layer of safety.

CE

ALL NEW MATERIAL CONTENTS: RESINATED POLYESTER FIBER BATTING REG NO: OH 77240 (CN) REG. NO. 12T-1077606 MADE IN CHINA MATERIAUX NEUFS CONTENU: FIBRE RÉSINÉ OUATE DE POLYESTER NO DE PERMIS OH 77240 (CN) NO DE PERMIS 12T-1077606 FABRIOUÉ EN CHINE