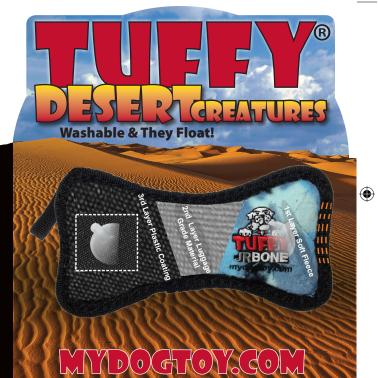

### MULTIPLE LAYERS

Tuffy® Pet Toys are the most durable toys available. All the layers of this toy are bonded and sewn together to make one "Tuff" Layer.

## SEWN MULTIPLE TIMES

Most toys have just one seam to hold the toy together. We sew webbing around the edges of the toy and then sew the edges together to make each toy Tuff.

# SQUENCER SAFETY POCKETS

Squeakers are sewn into pouches as an added layer of safety.