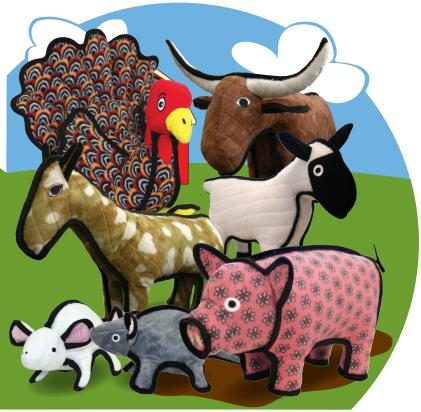

duct is still a "Soft" plush dog toy that can be damaged from chewing. Care for your dog like you would your child, do not allow your pet to swallow any part of any brand of dog toy.



MATERIAUX NEUFS SEULEMENT NO DE PERMIS 12T-1077606 CONTENU Fibres De Polyester





© 2010, 2017 VIP Products | Three Dimensional Sculpture © VIP Products
Fleece Pattern © VIP Products | Phoenix AZ | All Rights Reserved info@mydogtoy.com | www.mydogtoy.com | Made in China

MYDOGFOY.COM

## THE ORIGINAL SERVICE BARNYARD

WORLDS \*TUFF\*EST SOFT DOG TOY™

## MULTIPLE LAYERS SEWN MULTIPLE TIMES!

Up to three layers of material are sewn together with up to two rows of linear stitching and up to two rows of cross stitching. This toy will be your dog's best friend and companion for hours of fun and enjoyment.