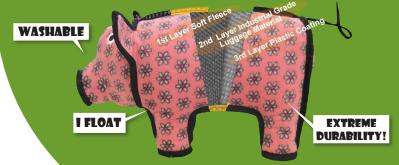

## Extreme Durability Great for Play Time • Great Indoors Won't Hurt Teeth • It Floats! • Washable

**Limited Guarantee:** For defects in workmanship. To read the full details of our Limited Guarantee, please visit MYDOGTOY.com

## MULTIPLE LAYERS SEWN MULTIPLE TIMES!

Up to three layers of material are sewn together with up to two rows of linear stitching and up to two rows of cross stitching. This toy will be your dog's best friend and companion for hours of fun and enjoyment.