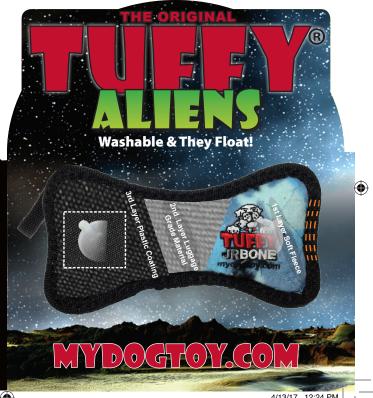

#### WILLIAM TO THE WAY THE WAY TO THE WAY T

Tuffy® Pet Toys are the most durable toys available. All the layers of this toy are bonded and sewn together to make one "Tuff" Layer.

### SEWN MULTIPLE TIMES

Most toys have just one seam to hold the toy together. We sew webbing around the edges of the toy and then sew the edges together to make each toy Tuff.

## SQUENTER SAFETY DOCTERS

Squeakers are sewn into pouches as an added layer of safety.

Aliens\_generic\_041317.indd 2 4/13/17 12:24 PM