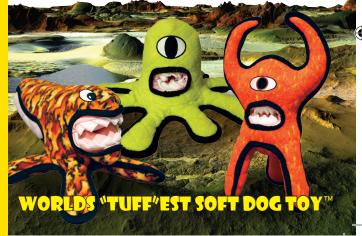

#### THERE IS NO SUCH THING AS INDESTRUCTIBLE!

Tuffy's are the "World's Most Durable Soft Dog Toys" and they are built to withstand rigorous interactive play, not aggressive chewing. We use quality durable materials, but this product is still a "Soft" plush dog toy that can be damaged from chewing. Care for your dog like you would your child, do not allow your pet to swallow any part of any brand of dog toy.