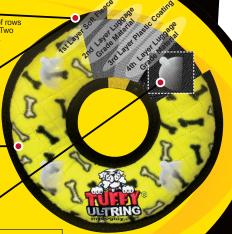

LIMITED GUARANTEE: For defects in workmanship. To read the full details of our Limited Guarantee, please visit MYDOGTOY.com

**MYDOGTOY.COM** 

SEVEN ROWS OF STUTCHING

Tuffy® toys can have up to 7 rows of stitching. The number of rows of stitching depends on the shape, size and style of the toy. Two directions of cross stitching hold the multiple layers together. Rows of stitching hold webbing around the material's edge, and the toy's parts are sewn together with up to 3 rows of stitching. When possible, a protective webbing is added around the outer edge and sewn up to 3 more times.

#### FOUR LAYERS OF MATERIAL

Tuffy® toys can have up to 4 layers of material depending on the shape, size and style of the toy. Our Ultimate series (depicted here) can have up to 2 layers of Luggage grade material. Certain layers of material are coated with a layer of plastic to hold the material fibers together. Finally, we use soft fleece for the outside layer.

### PROTECTIVE WEBBING

For our Ultimate series we add an additional layer of webbing, whenever possible, around the outside edge to cover the seams of the toy. This is sewn multiple times, for added durability.

#### SQUEAKER SAFETY POCKETS

Squeakers are sewn into material pockets inside the toy. This additional layer of safety can give you the time you need to safely remove the toy in the event your dog reaches the core of the toy.