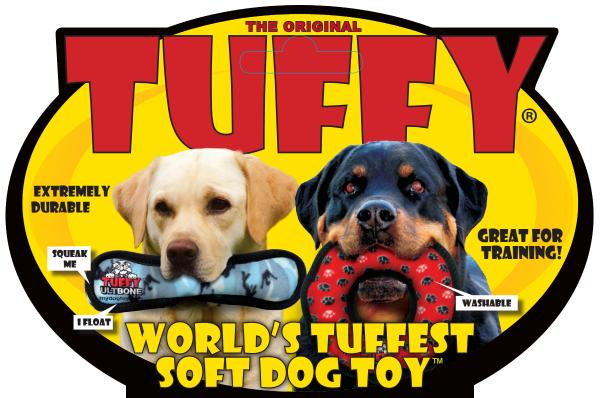

# THERE IS NO SUCH THING AS INDESTRUCTIBLE!

Tuffy's are the "World's Most Durable Soft Dog Toys" and they are built to withstand rigorous interactive play, not aggressive chewing. We use quality durable materials, but this product is still a "soft" plush dog toy that can be damaged from chewing. Care for your dog like you would your child. Do not allow your pet to swallow any part of ANY brand of dog toy.

# YOUR DOG'S SAFETY IS YOUR RESPONSIBILITY:

ALL dog toys are meant for interactive play, not for chewing. If your dog wants to "chew," remove the toy immediately and give your dog something they can digest if swallowed. Love your dog, treat them the same as a child, and NEVER let your dog ingest or swallow any part of ANY brand of dog toy. Injury may result.