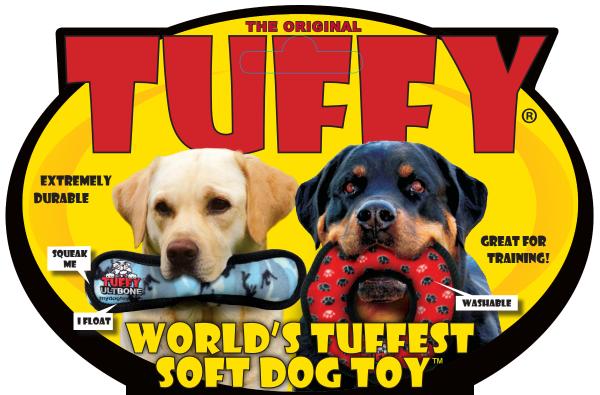

# THERE IS NO SUCH THING AS INDESTRUCTIBLE!

Tuffy's are the "World's Most Durable Soft Dog Toys" and they are built to withstand rigorous interactive play, not aggressive chewing. We use quality durable materials, but this product is still a "soft" plush dog toy that can be damaged from chewing. Care for your dog like you would your child. Do not allow your pet to swallow any part of ANY brand of dog toy.

## YOUR DOG'S SAFETY IS YOUR RESPONSIBILITY:

ALL dog toys are meant for interactive play, not for chewing. If your dog wants to "chew," remove the toy immediately and give your dog something they can digest if swallowed. Love your dog, treat them the same as a child, and NEVER let your dog ingest or swallow any part of ANY brand of dog toy. Injury may result.