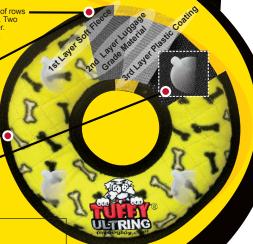

# WORLD'S TUFFED GLOY

SEVEN ROWS OF STUTGHING Tuffy® toys can have up to 7 rows of stitch

Tuffy® toys can have up to 7 rows of stitching. The number of rows of stitching depends on the shape, size and style of the toy. Two directions of cross stitching hold the multiple layers together. Rows of stitching hold webbing around the material's edge, and the toy's parts are sewn together with up to 3 rows of stitching. When possible, a protective webbing is added around the outer edge and sewn up to 3 more times.

#### THREE LAYERS OF MATERIAL

Tuffy® toys can have up to 3 layers of material depending on the shape, size and style of the toy. Our Ultimate series (depicted here) has 1 layer of Luggage grade material. Certain layers of material are coated with a layer of plastic to hold the material fibers together. Finally, we use soft fleece for the outside layer.

#### PROTECTIVE WEBBING

For our Ultimate series we add an additional layer of webbing, whenever possible, around the outside edge to cover the seams of the toy. This is seen multiple times, for added durability.