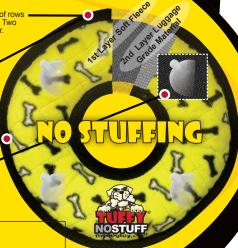

#### TWO LAYERS OF MATERIAL

Tuffy® No-Stuff toys can have up to 2 layers of material depending on the shape, size and style of the toy. Our Ultimate series (depicted here) has 1 layer of Luggage grade material. Certain layers of material are coated with a layer of plastic to hold the material fibers together. Finally, we use soft fleece for the outside layer.