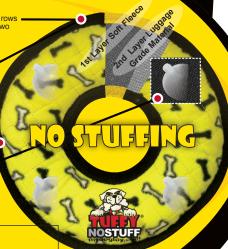

#### TWO LAYERS OF MATERIAL

Tuffy® No-Stuff toys can have up to 2 layers of material depending on the shape, size and style of the toy. Our Ultimate series (depicted here) has 1 layer of Luggage grade material. Certain layers of material are coated with a layer of plastic to hold the material fibers together. Finally, we use soft fleece for the outside layer.