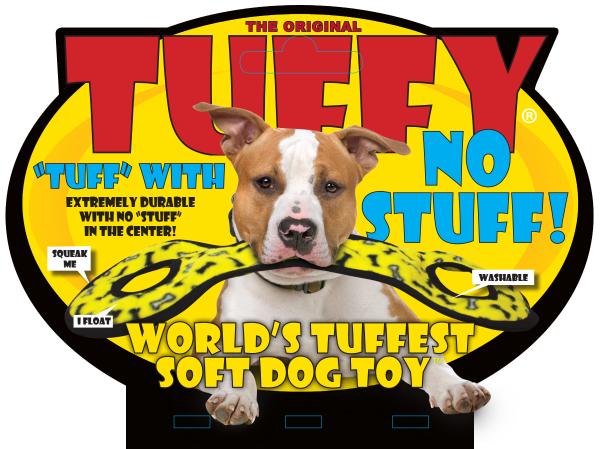

# THERE IS NO SUCH THING AS INDESTRUCTIBLE!

Tuffy's are the "World's Most Durable Soft Dog Toys" and they are built to withstand rigorous interactive play, not aggressive chewing. We use quality durable materials, but this product is still a "Soft" plush dog toy that can be damaged from chewing. Care for your dog like you would your child, do not allow your pet to swallow any part of any brand of dog toy.