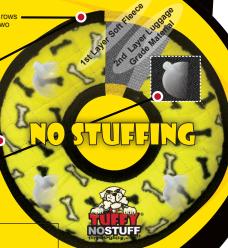

#### TWO LAYERS OF MATERIAL

Tuffy® No-Stuff toys can have up to 2 layers of material depending on the shape, size and style of the toy. Our Ultimate series (depicted here) has 1 layer of Luggage grade material. Certain layers of material are coated with a layer of plastic to hold the material fibers together. Finally, we use soft fleece for the outside layer.

#### PROTECTIVE WEBBING -

For our Ultimate series we add an additional layer of webbing, whenever possible, around the outside edge to cover the seams of the toy. This is sever multiple times, for added durability.

#### SQUEAKER SAFETY POCKETS

Squeakers are sewn into material pockets inside the toy. This additional layer of safety can give you the time you need to safely remove the toy in the event your dog reaches the core of the toy.