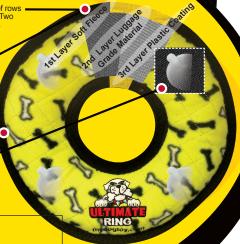

## SEVEN ROWS OF SULFIGHING Tuffy® toys can have up to 7 rows of stitch

Tuffy® toys can have up to 7 rows of stitching. The number of rows of stitching depends on the shape, size and style of the toy. Two directions of cross stitching hold the multiple layers together. Rows of stitching hold webbing around the materials edge, and the toys' parts are sewn together with up to 3 rows of stitching. When possible, a protective webbing is added around the outer edge and sewn up to 3 more times.

#### THREE LAYERS OF MATERIAL

Tuffy® toys can have up to 3 layers of material depending on the shape size and style of the toy. Our Ultimate series (depicted here) has 1 layer of Luggage grade material. Certain layers of material are coated with a layer of plastic to hold the material fibers together. Finally, we use soft fleece for the outside layer.