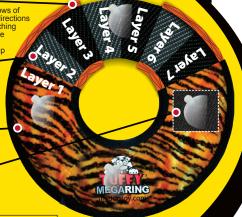

SEVEN ROWS OF STUTCHING Tuffy® toys can have up to 7 rows of stitching. The number of rows of

stitching depends on the shape, size and style of the toy. Two directions of cross stitching hold the multiple layers together. Rows of stitching hold webbing around the material's edge, and the toy's parts are sewn together with up to 3 rows of stitching. When possible, a protective webbing is added around the outer edge and sewn up SEVEN LAYERS OF MATERIAL Tuffy\* MEGA toys can have up to 7 layers of material depending on the shape, size and style of the toy. Our MEGA series (depicted here) can have up to 3 layers of Luggage grade material. Certain layers of material are coated with a layer of plastic to hold the material fibers

# together. Finally, we use soft fleece for the outside layer PROTECTIVE WEBBING

For our MEGA series we add an additional layer of webbing, whenever possible, around the outside edge to cover the seams of the toy. This is sewn multiple times, for added durability.