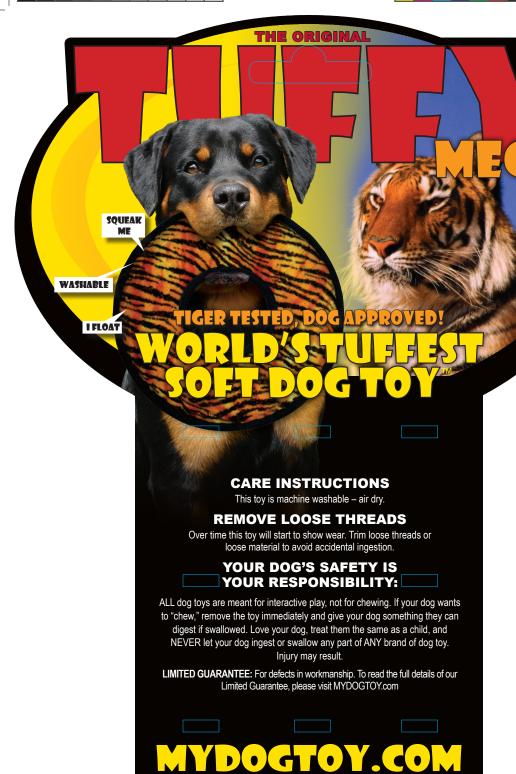

# YOUR DOG'S SAFETY IS YOUR RESPONSIBILITY:

ALL dog toys are meant for interactive play, not for chewing. If your dog wants to "chew," remove the toy immediately and give your dog something they can digest if swallowed. Love your dog, treat them the same as a child, and NEVER let your dog ingest or swallow any part of ANY brand of dog toy. Injury may result.