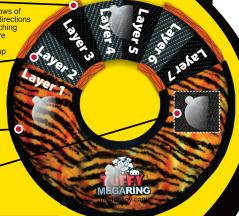

SEVEN ROWS OF STUTCHING Tuffy® toys can have up to 7 rows of stitching. The number of rows of

stitching depends on the shape, size and style of the toy. Two directions of cross stitching hold the multiple layers together. Rows of stitching hold webbing around the material's edge, and the toy's parts are sewn together with up to 3 rows of stitching. When possible, a protective webbing is added around the outer edge and sewn up SEVEN LAYERS OF MATERIAL Tuffy\* MEGA toys can have up to 7 layers of material depending on the shape, size and style of the toy. Our MEGA series (depicted here) can have up to 3 layers of Luggage grade material. Certain layers of material are coated with a layer of plastic to hold the material fibers

together. Finally, we use soft fleece for the outside layer PROTECTIVE WEBBING

For our MEGA series we add an additional layer of webbing, whenever possible, around the outside edge to cover the seams of the toy. This is sewn multiple times, for added durability.