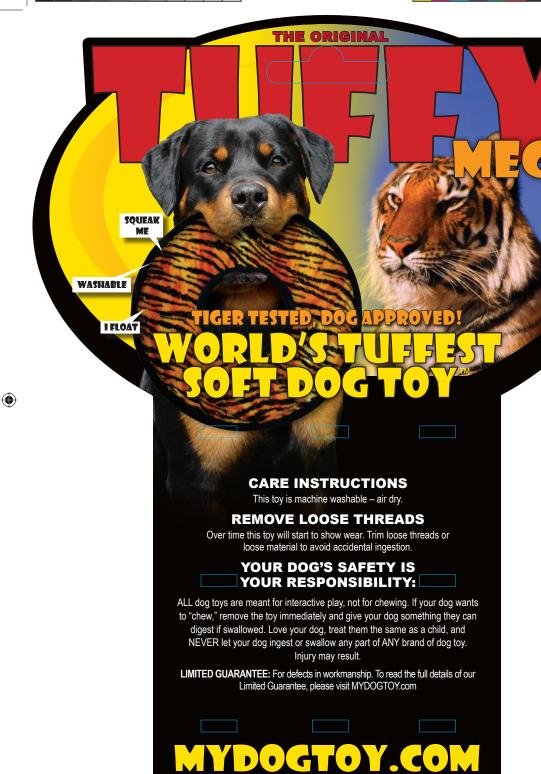

## YOUR DOG'S SAFETY IS YOUR RESPONSIBILITY:

ALL dog toys are meant for interactive play, not for chewing. If your dog wants to "chew," remove the toy immediately and give your dog something they can digest if swallowed. Love your dog, treat them the same as a child, and NEVER let your dog ingest or swallow any part of ANY brand of dog toy. Injury may result.