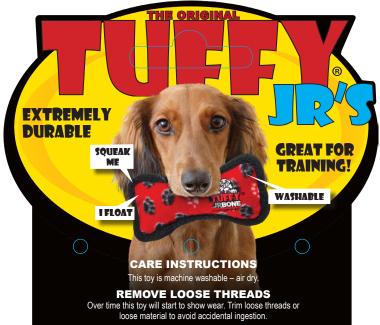

# WORLD'S TUFFEST SOFT COGTOY.

#### SOURNKER SAFETY DOCKERS

When possible, squeakers are sewn inside protective pouches as an added layer of safety.

YOUR DOG'S SAFETY IS YOUR RESPONSIBILITY: ALL dog toys are meant for interactive play, not for chewing. If your dog wants to "chew," remove the toy immediately and give your dog something they can digest if swallowed. Love your dog, treat them the same as a child, and NEVER let your dog ingest or swallow any part of ANY brand of dog toy. Injury may result.