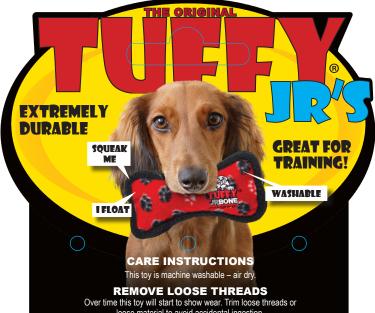

# THERE IS NO SUCH THING AS INDESTRUCTIBLE!

Tuffy's are the "World's Most Durable Soft Dog Toys" and they are built to withstand rigorous interactive play. not aggressive chewing. We use quality durable materials, but this product is still a "soft" plush dog toy that can be damaged from chewing. Care for your dog like you would your child. Do not allow your pet to swallow any part of ANY brand of dog toy.

### SOUTHWEST STATE OF THE STATE OF

When possible, squeakers are sewn inside protective pouches as an added layer of safety.

YOUR DOG'S SAFETY IS YOUR RESPONSIBILITY: ALL dog toys are meant for interactive play, not for chewing. If your dog wants to "chew," remove the toy immediately and give your dog something they can digest if swallowed. Love your dog, treat them the same as a child, and NEVER let your dog ingest or swallow any part of ANY brand of dog toy. Injury may result.

loose material to avoid accidental ingestion.