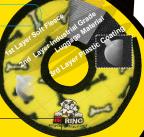

## MULTIPLE LANGES

Tuffy\* toys are the most durable dog toys on the market! With up to 4 layers of material, our toys are bonded and sewn together multiple times for added durability.

#### SEAST MODE DE L'IMES

Each toy can be sewn with up to 7 different stiches making the toy stonger.