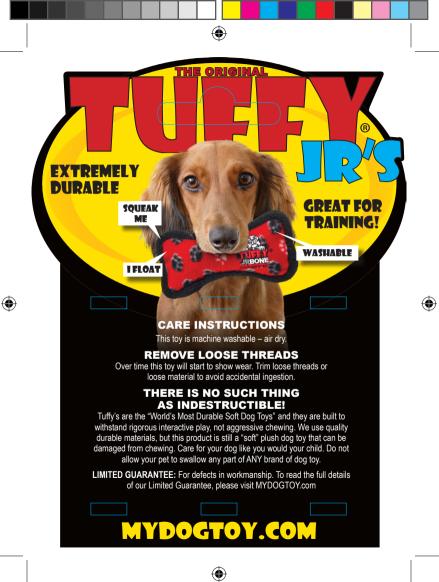

## MULTIPLELAYERS

Tuffy<sup>®</sup> toys are the most durable dog toys on the market! With up to 4 layers of material, our toys are bonded and sewn together multiple times for added durability.

WORLD'S TUFFEST SOFT

#### SEVUL MULTIPLE TIMES

Each toy can be sewn with up to 7 different stiches making the toy stonger.

#### SQUEAKERSALETY POCKETS

When possible, squeakers are sewn inside protective pouches.

CE

۲

YOUR DOG'S SAFETY IS YOUR RESPONSIBILITY: ALL dog toys are meant for interactive play, not for chewing. If your dog wants to "chew," remove the toy immediately and give your dog something they can digest if swallowed. Love your dog, treat them the same as a chid, and NEVER let your dog ingest or swallow any part of ANY brand of dog toy. Injury may result.

> NEW MATERIAL ONLY