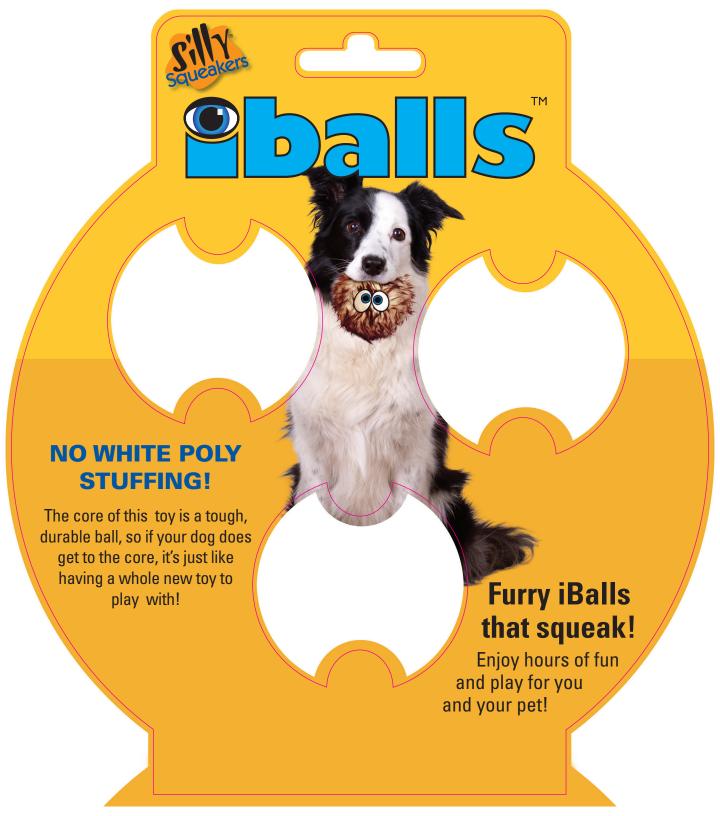

SILLY SQUEAKERS™ are made from the highest quality materials to ensure your dog's safety. Never leave a toy with your dog unattended.

Dog toys are designed for interactive play and are not meant to be chewed or ingested