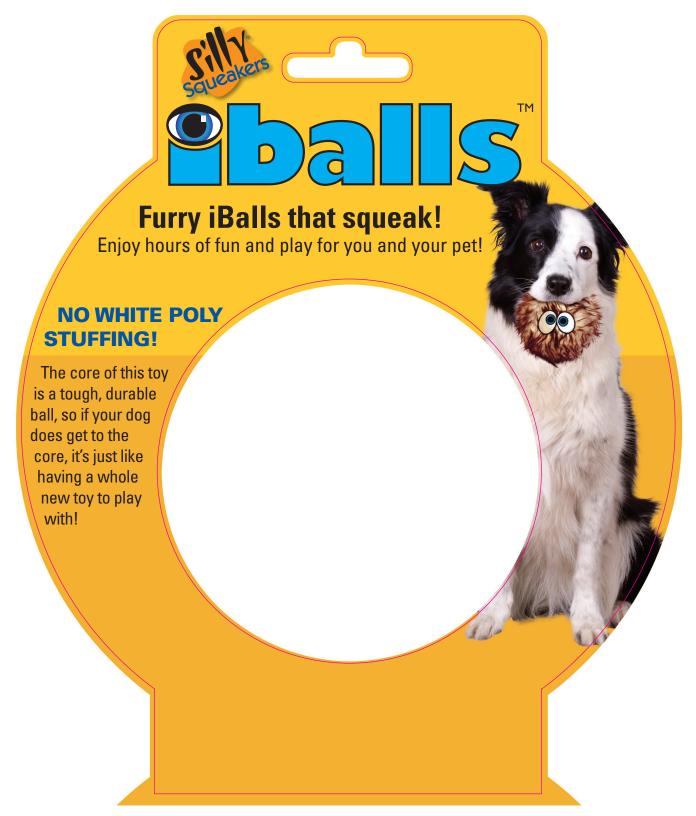

SILLY SQUEAKERS™ are made from
the highest quality materials to ensure your dog's
safety. Never leave a toy with your dog unattended. Dog toys are
designed for interactive play and are not meant to be chewed or ingested
by any animal. Failure to follow these instructions can result in injury to your pet.