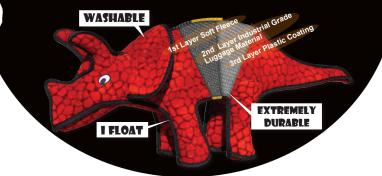

## MULTIPLE LAYERS SEWN MULTIPLE TIMESI

Tuffy toys are the most durable dog toys on the market! With up to 4 layers of material, our toys are bonded and sewn together multiple times to make one "Tuff" layer. We also sew a protective webbing around the outside seams for added durability. Squeakers are sewn into material pockets inside the toy. This additional layer of safety can give you the time you need to safely remove the toy in the event your dog reaches the core.

Extremely Durable It Floats! • Washable Endless Fun

۲

## Washable Extremely Durable Endless Fun • It Floats!

LIMITED GUARANTEE: For defects in workmanship. To read the full details of our LIMITED GUARANTEE, please visit MYDOGTOY.com