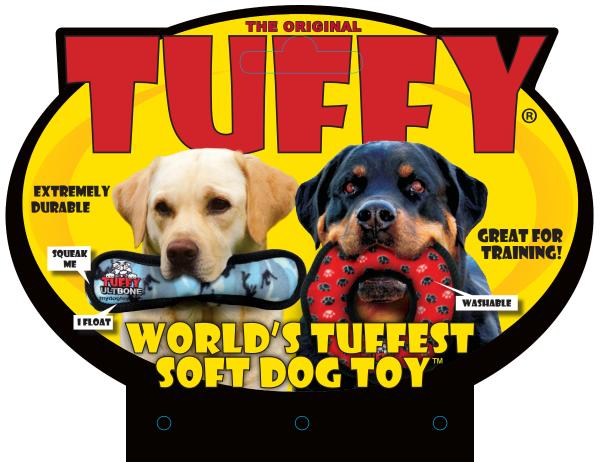

# THERE IS NO SUCH THING AS INDESTRUCTIBLE!

Tuffy's are the "World's Most Durable Soft Dog Toys" and they are built to withstand rigorous interactive play, not aggressive chewing. We use quality durable materials, but this product is still a "soft" plush dog toy that can be damaged from chewing. Care for your dog like you would your child. Do not allow your pet to swallow any part of ANY brand of dog toy.

# YOUR DOG'S SAFETY IS YOUR RESPONSIBILITY:

ALL dog toys are meant for interactive play, not for chewing. If your dog wants to "chew," remove the toy immediately and give your dog something they can digest if swallowed. Love your dog, treat them the same as a child, and NEVER let your dog ingest or swallow any part of ANY brand of dog toy. Injury may result.