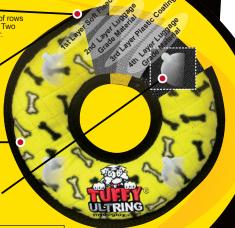

LIMITED GUARANTEE: For defects in workmanship. To read the full details of our Limited Guarantee, please visit MYDOGTOY.com

SEVEN ROWS OF STUTCHING

Tuffy® toys can have up to 7 rows of stitching. The number of rows of stitching depends on the shape, size and style of the toy. Two directions of cross stitching hold the multiple layers together. Rows of stitching hold webbing around the material's edge, and the toy's parts are sewn together with up to 3 rows of stitching. When possible, a protective webbing is added around the outer edge and sewn up to 3 more times.

### FOUR LAYERS OF MATERIAL

Tuffy® toys can have up to 4 layers of material depending on the shape, size and style of the toy. Our Ultimate series (depicted here) can have up to 2 layers of Luggage grade material. Certain layers of material are coated with a layer of plastic to hold the material fibers together. Finally, we use soft fleece for the outside layer.

### PROTECTIVE WEBBING

For our Ultimate series we add an additional layer of webbing, whenever possible, around the outside edge to cover the seams of the toy.

This is sewn multiple times, for added durability.