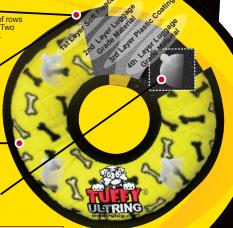

#### FOUR LAYERS OF MATERIAL

Tuffy® toys can have up to 4 layers of material depending on the shape, size and style of the toy. Our Ultimate series (depicted here) can have up to 2 layers of Luggage grade material. Certain layers of material are coated with a layer of plastic to hold the material fibers together. Finally, we use soft fleece for the outside layer.

### PROTECTIVE WEBBING

For our Ultimate series we add an additional layer of webbing, whenever possible, around the outside edge to cover the seams of the toy.

This is sewn multiple times, for added durability.