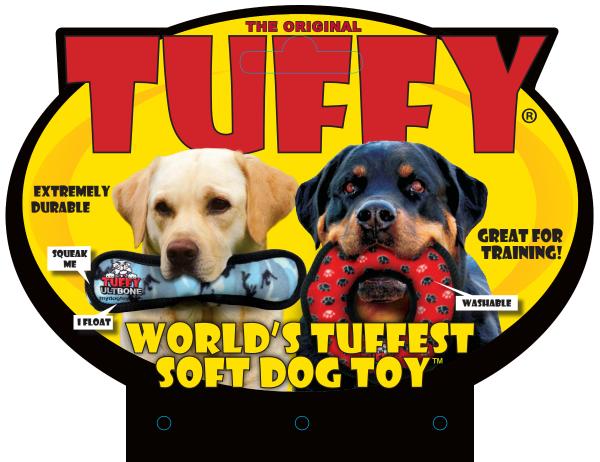

# THERE IS NO SUCH THING AS INDESTRUCTIBLE!

Tuffy's are the "World's Most Durable Soft Dog Toys" and they are built to withstand rigorous interactive play, not aggressive chewing. We use quality durable materials, but this product is still a "soft" plush dog toy that can be damaged from chewing. Care for your dog like you would your child. Do not allow your pet to swallow any part of ANY brand of dog toy.

## YOUR DOG'S SAFETY IS YOUR RESPONSIBILITY:

ALL dog toys are meant for interactive play, not for chewing. If your dog wants to "chew," remove the toy immediately and give your dog something they can digest if swallowed. Love your dog, treat them the same as a child, and NEVER let your dog ingest or swallow any part of ANY brand of dog toy. Injury may result.