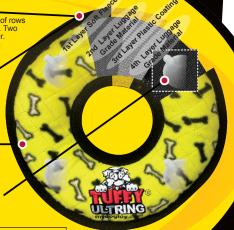

LIMITED GUARANTEE: For defects in workmanship. To read the full details of our Limited Guarantee, please visit MYDOGTOY.com

SEVEN ROWS OF STUTCHING

Tuffy® toys can have up to 7 rows of stitching. The number of rows of stitching depends on the shape, size and style of the toy. Two directions of cross stitching hold the multiple layers together. Rows of stitching hold webbing around the material's edge, and the toy's parts are sewn together with up to 3 rows of stitching. When possible, a protective webbing is added around the outer edge and sewn up to 3 more times.

#### FOUR LAYERS OF MATERIAL

Tuffy® toys can have up to 4 layers of material depending on the shape, size and style of the toy. Our Ultimate series (depicted here) can have up to 2 layers of Luggage grade material. Certain layers of material are coated with a layer of plastic to hold the material fibers together. Finally, we use soft fleece for the outside layer.

### PROTECTIVE WEBBING

For our Ultimate series we add an additional layer of webbing, whenever possible, around the outside edge to cover the seams of the toy.

This is sewn multiple times, for added durability.