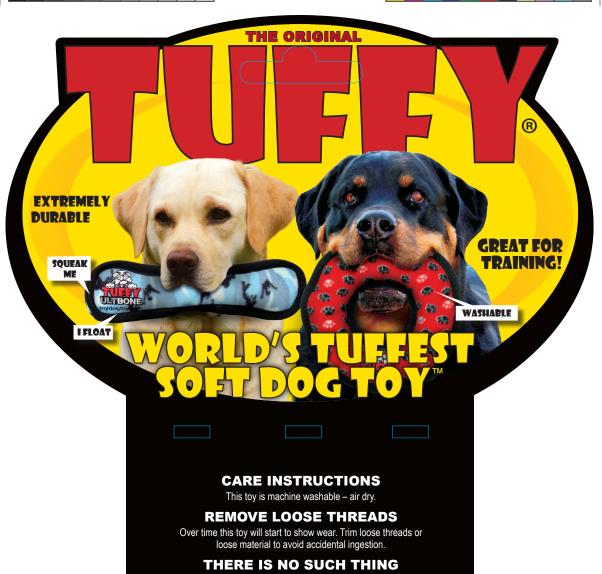

#### SEVEN ROWS OF STITCHING

Tuffy<sup>6</sup> toys can have up to 7 rows of stitching. The number of rows of stitching depends on the shape, size and style of the toy. Two directions of cross stitching hold the multiple layers together. Rows of stitching hold webbing around the material's edge, and the toy's parts are sewn together with up to 3 rows of stitching. When possible, a protective webbing is added around the outer edge and sewn up to 3 more times.

#### FOUR LAYERS OF MATERIAL

( )

Tuffy<sup>®</sup> toys can have up to 4 layers of material depending on the shape, size and style of the toy. Our Ultimate series (depicted here) can have up to 2 layers of Luggage grade material. Certain layers of material are coated with a layer of plastic to hold the material fibers together. Finally, we use soft fleece for the outside layer.

### PROTECTIVE WEBBING

For our Ultimate series we add an additional layer of webbing, whenever possible, around the outside edge to cover the seams of the toy. This is seven multiple times, for added durability.

#### SQUEAKER SAFETY POCKETS

When possible, squeakers are sewn inside protective pouches for your dog's safety.

UPC

 $( \blacklozenge )$ 

Laver Plastic

JITRING

Made in China