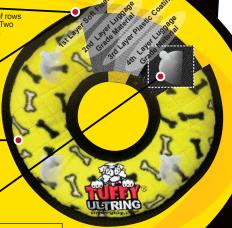

**LIMITED GUARANTEE:** For defects in workmanship. To read the full details of our Limited Guarantee, please visit MYDOGTOY.com

**MYDOGTOY.COM** 

SEVEN ROWS OF STITE!!!!!G

Tuffy® toys can have up to 7 rows of stitching. The number of rows of stitching depends on the shape, size and style of the toy. Two of stitching depends on the snape, size and style of the toy, directions of cross stitching hold the multiple layers together. Rows of stitching hold webbing around the material's edge, and the toy's parts are sewn together with up to 3 rows of stitching. When possible, a protective webbing is added around the outer edge and sewn up to 3 more times.

#### FOUR LAYERS OF MATERIAL

Tuffy® toys can have up to 4 layers of material depending on the shape, size and style of the toy. Our Ultimate series (depicted here) can have up to 2 layers of Luggage grade material. Certain layers of material are coated with a layer of plastic to hold the material fibers together. Finally, we use soft fleece for the outside layer.

# PROTECTIVE WEBBING .

For our Ultimate series we add an additional layer of webbing, whenever possible, around the outside edge to cover the seams of the toy. This is sewn multiple times, for added durability.