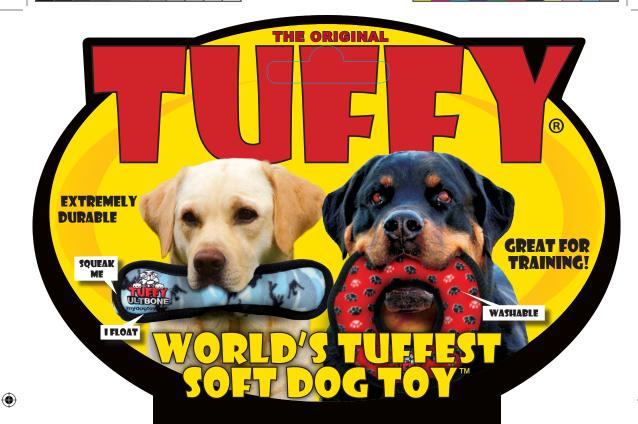

# THERE IS NO SUCH THING AS INDESTRUCTIBLE!

Tuffy's are the "World's Most Durable Soft Dog Toys" and they are built to withstand rigorous interactive play, not aggressive chewing. We use quality durable materials, but this product is still a "soft" plush dog toy that can be damaged from chewing. Care for your dog like you would your child. Do not allow your pet to swallow any part of ANY brand of dog toy.

### YOUR DOG'S SAFETY IS YOUR RESPONSIBILITY:

ALL dog toys are meant for interactive play, not for chewing. If your dog wants to "chew," remove the toy immediately and give your dog something they can digest if swallowed. Love your dog, treat them the same as a child, and NEVER let your dog ingest or swallow any part of ANY brand of dog toy. Injury may result.