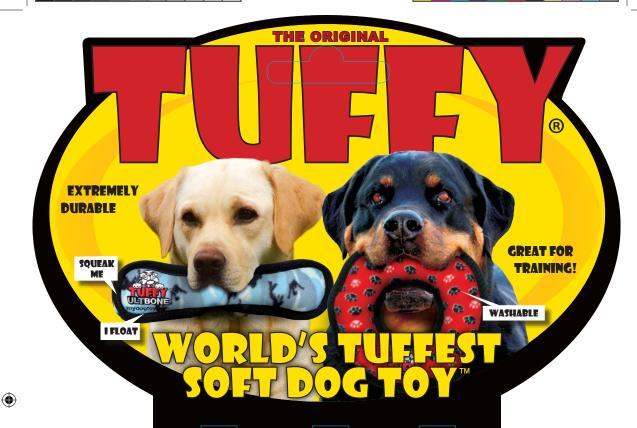

# THERE IS NO SUCH THING AS INDESTRUCTIBLE!

Tuffy's are the "World's Most Durable Soft Dog Toys" and they are built to withstand rigorous interactive play, not aggressive chewing. We use quality durable materials, but this product is still a "soft" plush dog toy that can be damaged from chewing. Care for your dog like you would your child. Do not allow your pet to swallow any part of ANY brand of dog toy.

## YOUR DOG'S SAFETY IS YOUR RESPONSIBILITY:

ALL dog toys are meant for interactive play, not for chewing. If your dog wants to "chew," remove the toy immediately and give your dog something they can digest if swallowed. Love your dog, treat them the same as a child, and NEVER let your dog ingest or swallow any part of ANY brand of dog toy. Injury may result.