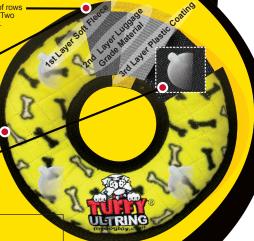

**LIMITED GUARANTEE:** For defects in workmanship. To read the full details of our Limited Guarantee, please visit MYDOGTOY.com

**MYDOGTOY.COM** 

SEVEN ROWS OF STITIGHING

Tuffy® toys can have up to 7 rows of stitching. The number of rows of stitching depends on the shape, size and style of the toy. Two directions of cross stitching hold the multiple layers together. Rows of stitching hold webbing around the material's edge, and the toy's parts are sewn together with up to 3 rows of stitching. When possible, a protective webbing is added around the outer edge and sewn up to 3 more times

### THREE LAYERS OF MATERIAL

Tuffy® toys can have up to 3 layers of material depending on the shape, size and style of the toy. Our Ultimate series (depicted here) has 1 layer of Luggage grade material. Certain layers of material are coated with a layer of plastic to hold the material fibers together. Finally, we use soft fleece for the outside layer.

#### PROTECTIVE WEBBING

For our Ultimate series we add an additional layer of webbing, whenever possible, around the outside edge to cover the seams of the toy. This is see multiple times, for added durability.