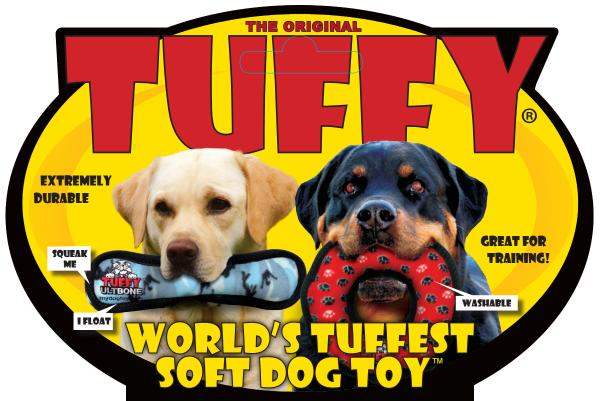

## THERE IS NO SUCH THING AS INDESTRUCTIBLE!

Tuffy's are the "World's Most Durable Soft Dog Toys" and they are built to withstand rigorous interactive play, not aggressive chewing. We use quality durable materials, but this product is still a "soft" plush dog toy that can be damaged from chewing. Care for your dog like you would your child. Do not allow your pet to swallow any part of ANY brand of dog toy.

#### SQUEAKER SAFETY POCKETS

When possible, squeakers are sewn inside protective pouches as an added layer of safety.

Made in China