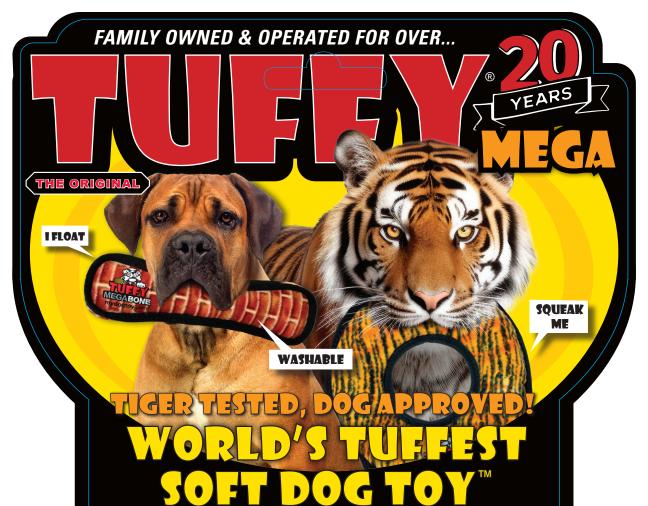

# THERE IS NO SUCH THING AS INDESTRUCTIBLE!

Tuffy's are the "World's Most Durable Soft Dog Toys" and they are built to withstand rigorous interactive play, not aggressive chewing. We use quality durable materials, but this product is still a "soft" plush dog toy that can be damaged from chewing. Care for your dog like you would your child. Do not allow your pet to swallow any part of ANY brand of dog toy.