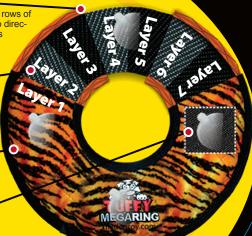

#### SEVEN ROWS OF STITCHING

Tuffy® toys can have up to 7 rows of stitching. The number of rows of stitching depends on the shape, size and style of the toy. Two directions of cross stitching hold the multiple layers together. Rows of stitching hold webbing around the material's edge, and the toy's parts are sewn together with up to 3 rows of stitching. When possible, a protective webbing is added around the outer edge and sewn up to 3 more times.

#### SEVEN LAYERS OF MATERIAL.

Tuffy® MEGA toys can have up to 7 layers of material depending on the shape, size and style of the toy. Our MEGA series (depicted here) can have up to 3 layers of Luggage grade material. Certain layers of material are coated with a layer of plastic to hold the material fibers together. Finally, we use soft fleece for the outside layer.

#### PROTECTIVE WEBBING

For our MEGA series we add an additional layer of webbing, whenever possible, around the outside edge to cover the seams of the toy. This is sewn multiple times, for added durability.