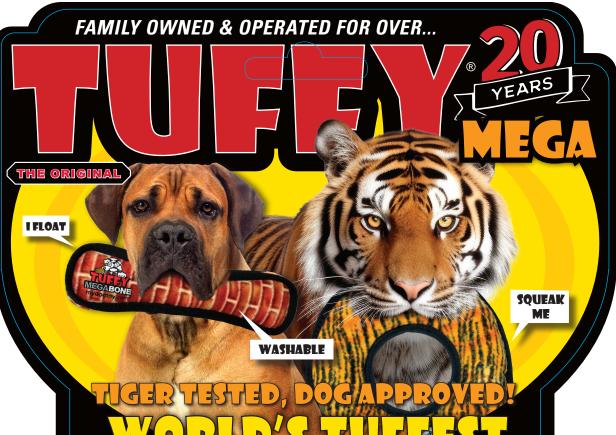

# WORLD'S TUFFEST SOFT DOG TOY

### THERE IS NO SUCH THING AS INDESTRUCTIBLE!

Tuffy's are the "World's Most Durable Soft Dog Toys" and they are built to withstand rigorous interactive play, not aggressive chewing. We use quality durable materials, but this product is still a "soft" plush dog toy that can be damaged from chewing. Care for your dog like you would your child. Do not allow your pet to swallow any part of ANY brand of dog toy.

#### YOUR DOG'S SAFETY IS YOUR RESPONSIBILITY:

ALL dog toys are meant for interactive play, not for chewing. If your dog wants to "chew," remove the toy immediately and give your dog something they can digest if swallowed. Love your dog, treat them the same as a child, and NEVER let your dog ingest or swallow any part of ANY brand of dog toy. Injury may result. Not for children.