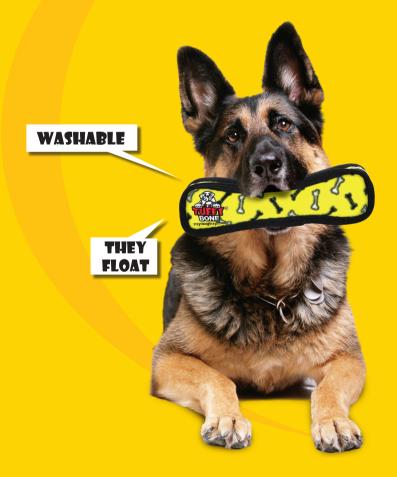

**Family Owned and Operated** 

# WORLD'S "TUFF" EST-SOFT DOG TOY

20+ Years Making Dog Toys!







TREALLY OUT OUT OF CHAIL HILD OF CHAIL.



# Family Owned and Operated

# 20+ Years Making Dog Toys!















2-PACK BEST SELLERS



# SEVEN ROWS OF STITCHING

Tuffy® toys can have up to 7 rows of stitching. The number of rows of stitching depends on the shape, size and style of the toy. Two directions of cross stitching hold the multiple layers together. Rows of stitching hold webbing around the material's edge, and the toy's parts are sewn together with up to 3 rows of stitching. When possible, a protective webbing is added around the outer edge and sewn up to 3 more times.



**(** 

## THREE LAYERS OF MATERIAL

Tuffy® toys can have up to 3 layers of material depending on the shape, size and style of the toy. Our Medium series (depicted here) can have up to 2 layers of Luggage