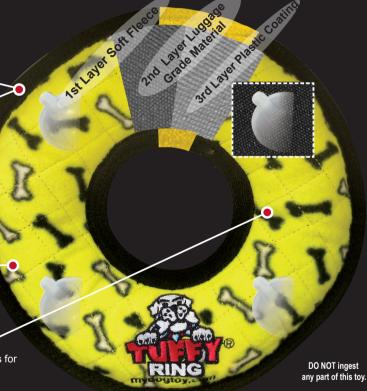

## THREE LAYERS OF MATERIAL

Tuffy® toys can have up to 3 layers of material depending on the shape, size and style of the toy. Our Medium series (depicted here) can have up to 2 layers of Luggage grade material. Certain layers of material are coated with a layer of plastic to hold the material fibers together. Finally, we use soft fleece for the outside layer.

### PROTECTIVE WEBBING

For our Medium series we add an additional layer of webbing, whenever possible, around the outside edge to cover the seams of the toy. This is sewn multiple times, for added durability.