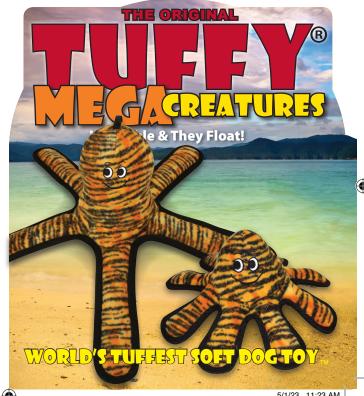

fy® MEGA toys can have up to 7 rows of stitching. The number of rows of stitching depends on the shape, size and style of the toy. Two directions of cross stitching hold the multiple layers together. Rows of stitching hold webbing around the material's edge, and the toy's parts are sewn together with up to 3 rows of stitching. When possible, a protective webbing is added around the outer edge and sewn up to 3 more times.

## THE FRANK TO SEFTANT FEVER

Tuffy® MEGA toys can have up to 7 layers of material depending on the shape, size and style of the toy. Our MEGA series (depicted here) can have up to 3 layers of Luggage grade material. Certain layers of material are coated with a layer of plastic to hold the material fibers together. Finally, we use soft fleece for the outside layer.