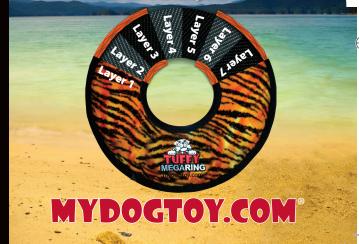

## SINES TO EXPOSITENCES

Tuffy® MEGA toys can have up to 7 rows of stitching. The number of rows of stitching depends on the shape, size and style of the toy. Two directions of cross stitching hold the multiple layers together. Rows of stitching hold webbing around the material's edge, and the toy's parts are sewn together with up to 3 rows of stitching. When possible, a protective webbing is added around the outer edge and sewn up to 3 more times.

## THE FRANK TO SEFTANT FEVER

Tuffy® MEGA toys can have up to 7 layers of material depending on the shape, size and style of the toy. Our MEGA series (depicted here) can have up to 3 layers of Luggage grade material. Certain layers of material are coated with a layer of plastic to hold the material fibers together. Finally, we use soft fleece for the outside layer.