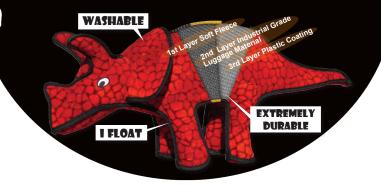

## MULTIPLE LAYERS SEWN MULTIPLE TIMESI

Tuffy<sup>®</sup> toys are the most durable dog toys on the market! With up to 4 layers of material, our toys are bonded and sewn together multiple times. A protective webbing is sewn around the outside seam for added durability.

Extremely Durable It Floats! • Washable Endless Fun

## Washable Extremely Durable Endless Fun • It Floats!

LIMITED GUARANTEE: For defects in workmanship. To read the full details of our LIMITED GUARANTEE, please visit MYDOGTOY.com